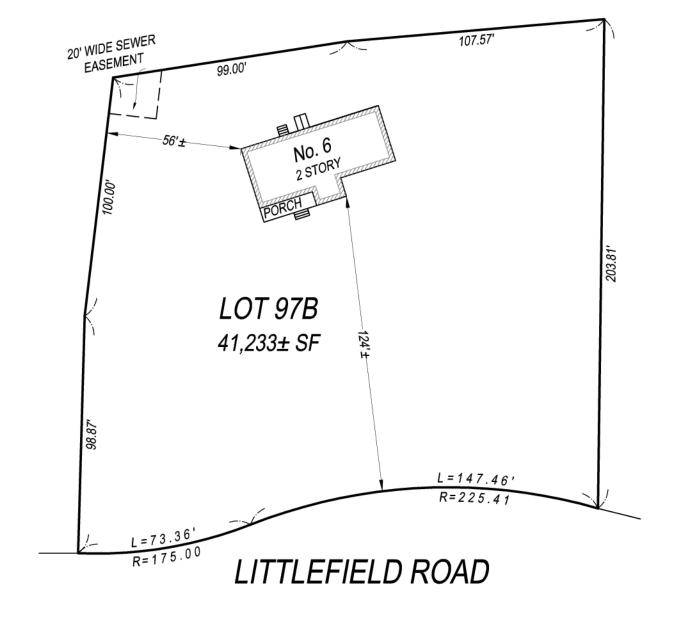

## MORTGAGE INSPECTION PLAN

**LOCATION:6 LITTLEFIELD ROAD** CITY, STATE:MILFORD, MA **APPLICANT: PARENTE** 

**CERTIFIED TO:** DATE: 05-19-2021

SCALE: 1" = 40'

## **REFERENCES**

**DEED REF: 56766/28 PLAN REF: 715/91** 

NOTE: To show an accurate scale this plan must be printed on legal sized paper (8.5" x 14")

The permanent structures are approximately located on the ground as shown. They either conformed to the setback requirements of the local zoning ordinances in effect at the time of construction, or are exempt from violation enforcement action under M.G.L. Title VII, Chapter 40A, Section 7, and that are no encroachments of major improvements across property lines except as shown and noted hereon.

This is not a boundary or title insurance survey. This plan should not be used for construction, recording purposes or verification of property lines.